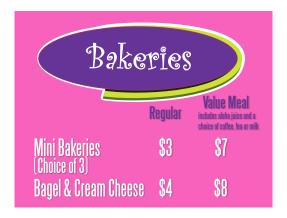

| 1/2 Papaya Fruit Parfait Yogurt Parfait Fruit Salad Bagel w/ Cream Cheese Croissant Assorted Muffins Scones Strawberry Box Bagelfuls Go-Gurt YoGos Fruit Loop Cereal Bars Whole Fruit Kona Coffee Bag Combo Oreao Straws Fun Stick Only On Vacation Bar Rice Krispie Bar with M&M's | 5<br>5<br>7<br>3<br>3<br>3<br>7<br>3<br>3.50<br>3<br>2<br>21<br>3<br>3<br>3 |
|-------------------------------------------------------------------------------------------------------------------------------------------------------------------------------------------------------------------------------------------------------------------------------------|-----------------------------------------------------------------------------|
|---------------------------------------------------------------------------------