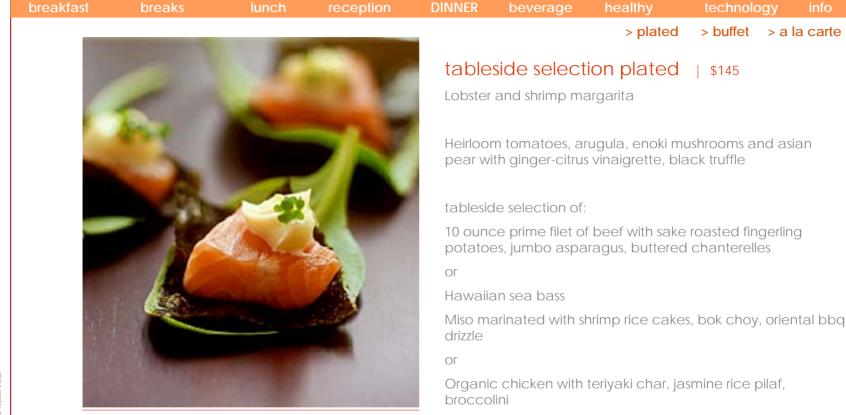

# events by Marriott

> plated > buffet

CARLANSA SS

lunch

reception

dinner

# full seating continental breakfast executive | \$29

## continental breakfast

#### executive | \$26

Freshly baked muffins, pastries, breads, croissants Fresh baked bagel with condiments Seasonal fruit and berries Fresh orange, grapefruit, apple and cranberry juices Assorted cold cereals House-made granola parfait Assorted fruit yogurts Coffee and tea service