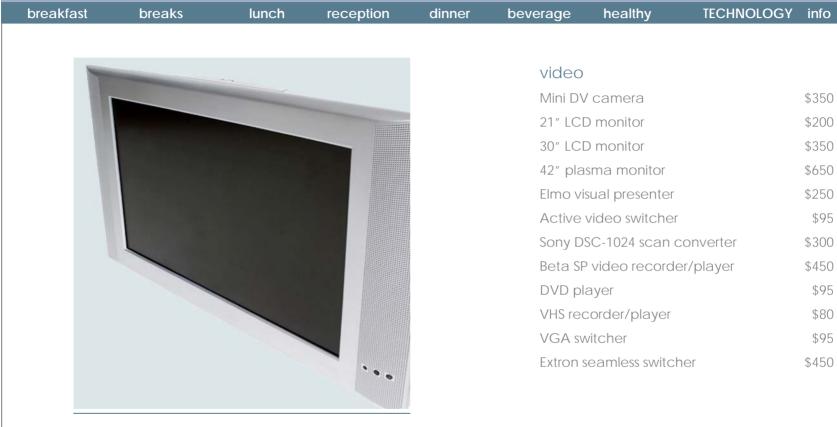

|              |       |



### events by Marriott

**TECHNOLOGY** info



#### LCD accessory package | \$65

Table, power, cables, and technical assistance.

#### projection screens

healthy

beverage

| 5′x5′ tripod       | \$75  |
|--------------------|-------|
| 6'x6' tripod       | \$75  |
| 7'x7' tripod       | \$75  |
| 8′x8′ tripod       | \$75  |
| 6'x8' fastfold     | \$150 |
| 7.5'x10' fastfold  | \$175 |
| 9'x12' fastfold    | \$200 |
| 10.5'x14' fastfold | \$225 |
|                    |       |

#### video/data projectors

| LCD XGA 2500 lumens | \$450 |
|---------------------|-------|
| LCD XGA 3000 lumens | \$650 |
| LCD XGA 5000 lumens | \$950 |

Enhancements wireless mouse \$50 computer audio feed \$35 Overhead projector \$85

### events by Marriott



DVD/Monitor package | \$300

#### VCR/Monitor package | \$300

enhancements 42" plasma monitor \$650

breaks

breakfast

### events by Marriott

healthy

beverage

TECHNOLOGY info



lunch

reception

dinner

| lightingPin spot lighting (per table)\$35Par 64/leko\$50Source 4\$50Source 4\$50Follow spot\$15024 channel lighting control\$225Color scroller\$75Intelligent light controllerRequest quoteHouselight remote control\$50Starlight balloon\$550with logo\$700Custom metal gobo\$125 |                               |               |
|---------------------------------------------------------------------------------------------------------------------------------------------------------------------------------------------------------------------------------------------------------------------