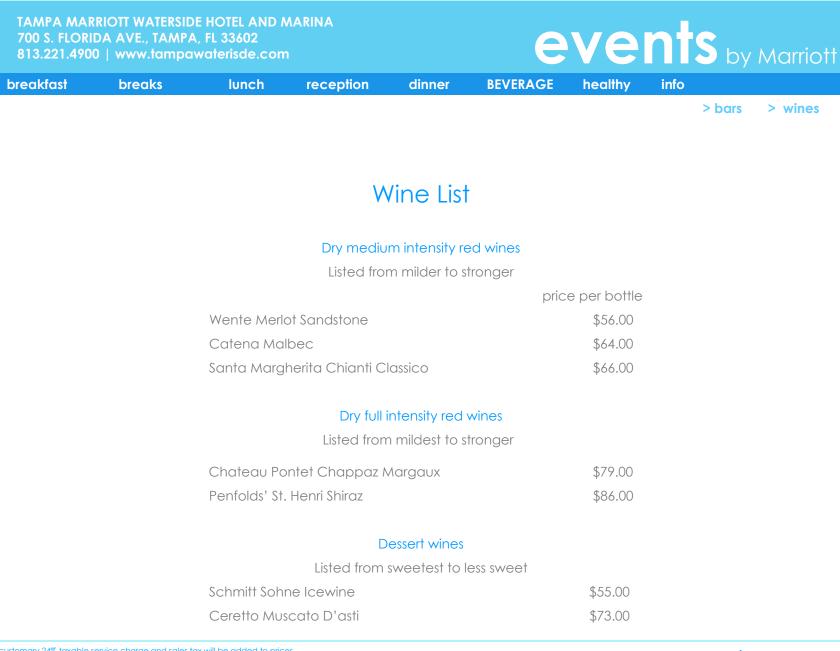

#### Dry full intensity white wines

Listed from milder to strongest

| Navarro Correas Chardonnay | \$36.00 |
|----------------------------|---------|
| Chalk Hill Chardonnay      | \$85.00 |

| TAMPA MARRIOTT WATERSIDE HOTEL AND MARINA         700 S. FLORIDA AVE., TAMPA, FL 33602         813.221.4900   www.tampawaterisde.com |                  |                         |                   |                 |          |         |      |        |         |
|--------------------------------------------------------------------------------------------------------------------------------------|------------------|-------------------------|-------------------|-----------------|----------|---------|------|--------|---------|
| breakfast                                                                                                                            | breaks           | lunch                   | reception         | dinner          | BEVERAGE | healthy | info |        |         |
|                                                                                                                                      |                  |                         |                   |                 |          |         |      | > bars | > wines |
|                                                                                                                                      |                  |                         |                   |                 |          |         |      |        |         |
|                                                                                                                                      |                  |                         | V                 | vine List       | -        |         |      |        |         |
|                                                                                                                                      |                  |                         | Dry light         | intensity red   | wines    |         |      |        |         |
| Listed from mildest to stronger                                                                                                      |                  |                         |                   |                 |          |         |      |        |         |
|                                                                                                                                      | price per bottle |                         |                   |                 |          |         |      |        |         |
|                                                                                                                                      |                  | Trinity Oaks Pinot Noir |                   |                 |          | \$32.00 |      |        |         |
|                                                                                                                                      |                  | Louis Latour Pi         |                   |                 | \$46.00  |         |      |        |         |
|                                                                                                                                      |                  | Carmel Road Pinot Noir  |                   |                 |          | \$48.00 |      |        |         |
|                                                                                                                                      |                  |                         | Dry mediu         | im intensity re | ed wines |         |      |        |         |
|                                                                                                                                      |                  |                         |                   | m milder to s   |          |         |      |        |         |
|                                                                                                                                      |                  | La Terre Merlo          | †                 |                 |          | \$32.00 |      |        |         |
|                                                                                                                                      |                  | La Terre Cabe           | ernet Sauvignon   |                 |          | \$32.00 |      |        |         |
|                                                                                                                                      |                  | Jade Mounta             | in Syrah          |                 |          | \$38.00 |      |        |         |
|                                                                                                                                      |                  | St. Francis Rec         | d Zinfandel Blend | d               |          | \$39.00 |      |        |         |
|                                                                                                                                      |                  | Moon Mounto             | ain Cabernet Sa   | iuvignon        |          | \$42.00 |      |        |         |
|                                                                                                                                      |                  | Hahn Meritag            | е                 |                 |          | \$45.00 |      |        |         |
|                                                                                                                                      |                  | Ferrari-Carana          | o Merlot          |                 |          | \$48.00 |      |        |         |
|                                                                                                                                      |                  | Ferrari-Carano          | o Cabernet Sau    | vignon          |          | \$48.00 |      |        |         |
|                                                                                                                                      |                  |                         |                   |                 |          |         |      |        |         |