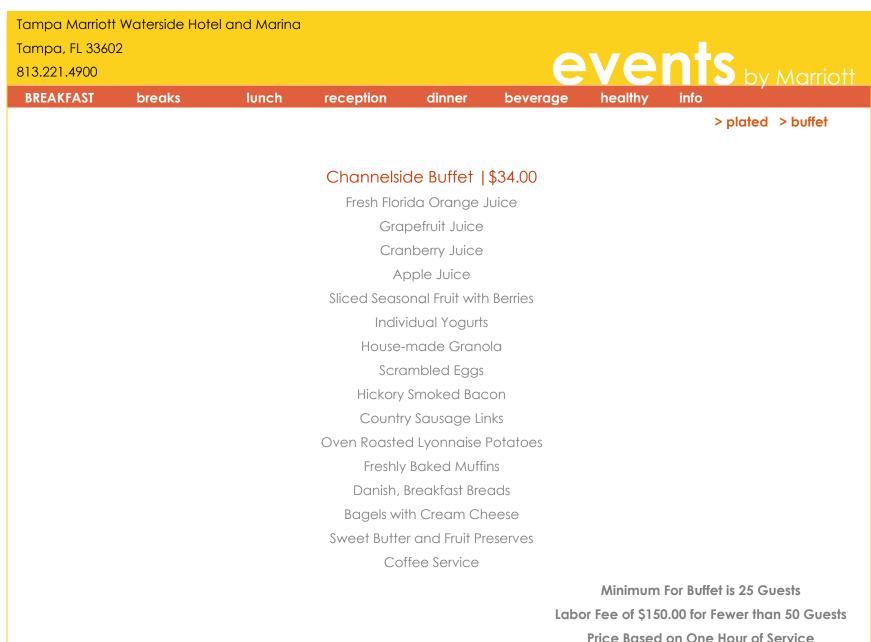

### Continental Breakfast | \$ 21.00

Fresh Florida Orange Juice Grapefruit Juice Cranberry Juice Apple Juice Sliced Seasonal Fruit with Berries Freshly Baked Breakfast Pastries Muffins Bagels, Cream Cheese Butter, Fruit Preserves Coffee Service