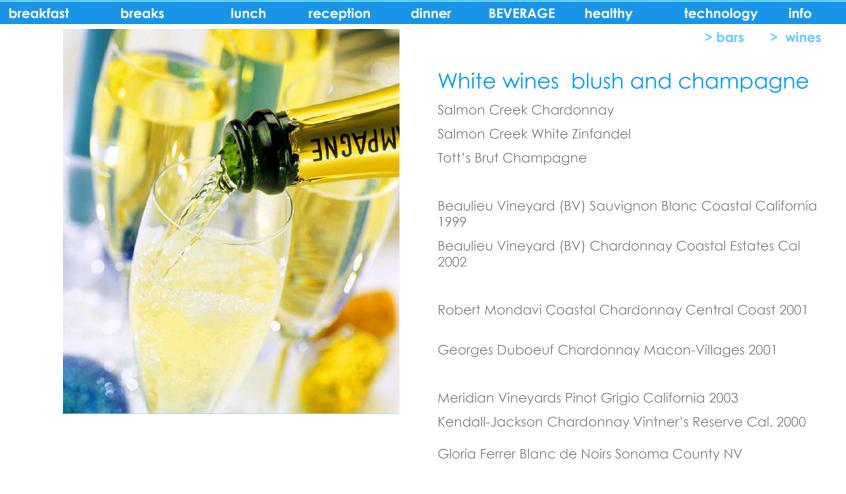

# Red wines

Salmon Creek Cabernet Sauvignon

Salmon Creek Merlot

Beaulieu Vineyard (BV) Pinot Noir Coastal Estates California 2004

Beaulieu Vineyard (BV) Cabernet Sauvignon Coastal Cal 1998

Beaulieu Vineyard (BV) Merlot Coastal California 2000

Robert Mondavi Coastal Cabernet Sauvignon Central Coast 1998

Robert Mondavi Coastal Merlot Central Coast 1999

Kendall- Jackson Merlot Reserve Alexander Valley 2003

Beringer Pinot Noir Founders' Estate California 1999

Estancia Cabernet Sauvignon California 1998

101 SW 1st Avenue | Rochester | MN 55902