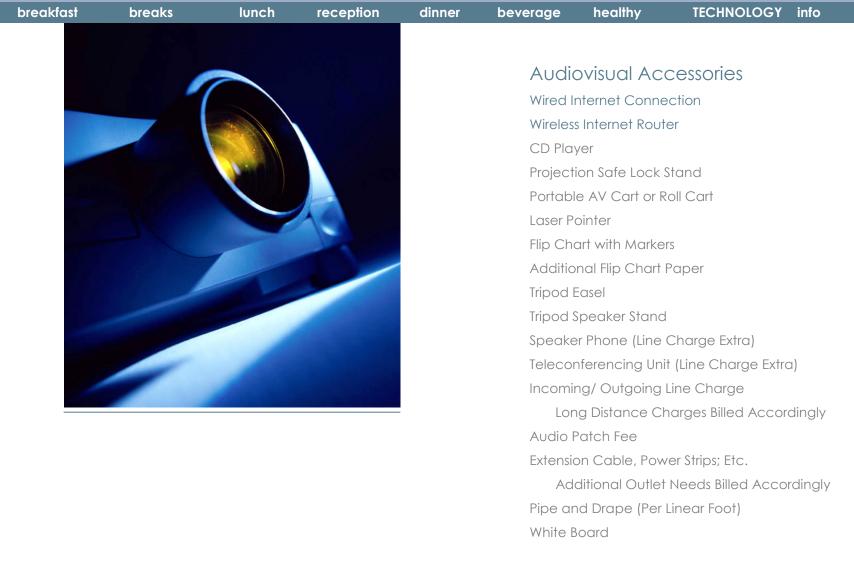

# **events** by Marriott beverage healthy TECHNOLOGY info

Computer/ Data Projection | LCD High Bright Video Projector Laptop 35 mm Slide Projector Kodak III 35 mm Bright Light Projector III 35 mm Cart with Skirt 35 mm Audio Viewer with Screen Over Head Projector 6' Tripod Screen with Skirt 8' Tripod Screen with Skirt 10' Cradle Screen 7 1/2' x 10' Front/Rear Screen 7 1/2' x 10' Dress Kit 10' x 10' Front/Rear Screen

10' x 10' Dress Kit

#### Video |

dinner

reception

lunch

½" Video Cassette Recorder27" Monitor with Cart36" Monitor with CartVideo CamcorderDVD/ VCR Combo

#### Sound |

VHF Wireless Hand Held VHF Wireless Lavaliere Mic UHF Wireless Hand Held UHF Wireless Lavaliere Mic Pro Wired Microphone 4 Channel Mixer 8 Channel Mixer Powered Mixer Powered Speaker/ Stand