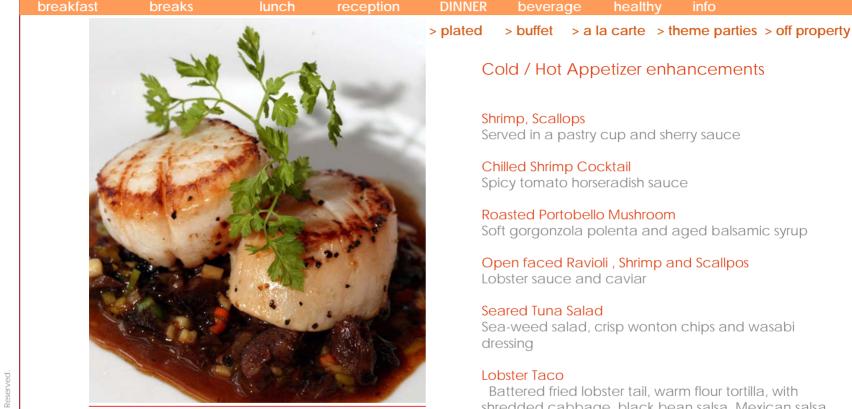

# Cold / Hot Appetizer enhancements

Served in a pastry cup and sherry sauce

Soft gorgonzola polenta and aged balsamic syrup

Open faced Ravioli, Shrimp and Scallpos

Sea-weed salad, crisp wonton chips and wasabi

Battered fried lobster tail, warm flour tortilla, with shredded cabbage, black bean salsa, Mexican salsa and cilantro aioli