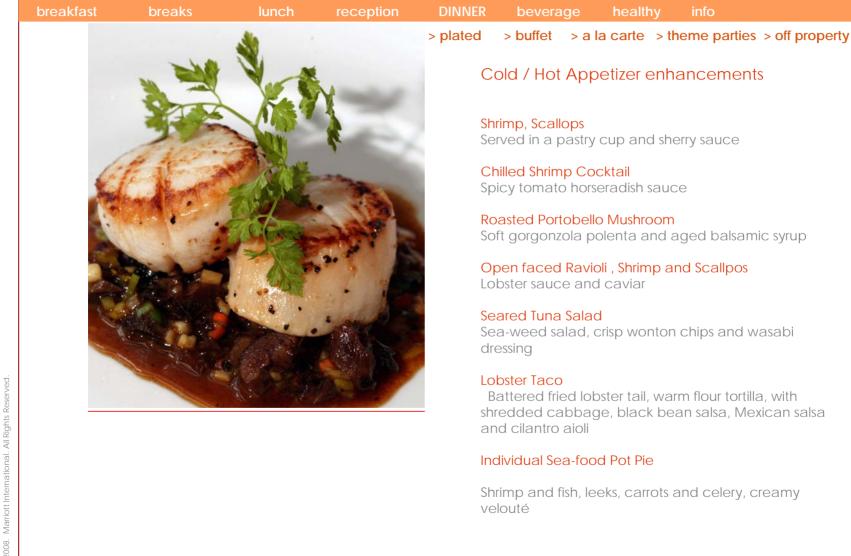

# Cold / Hot Appetizer enhancements

Served in a pastry cup and sherry sauce

Soft gorgonzola polenta and aged balsamic syrup

Open faced Ravioli, Shrimp and Scallpos

Sea-weed salad, crisp wonton chips and wasabi

Battered fried lobster tail, warm flour tortilla, with shredded cabbage, black bean salsa, Mexican salsa and cilantro aioli