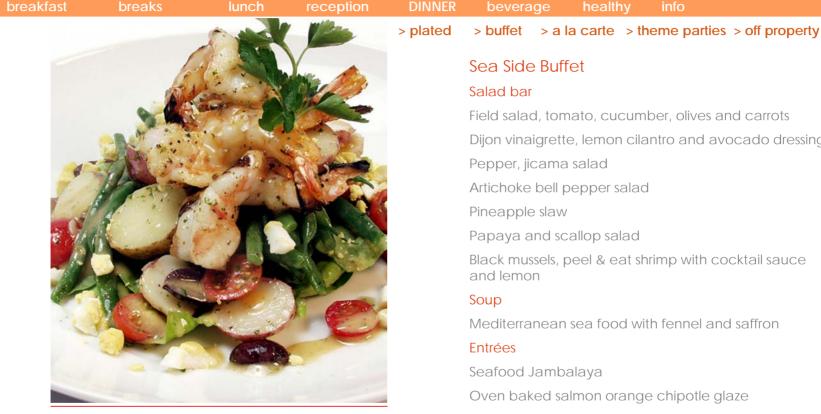

# Grilled Seafood Station

Shrimp and Scallops Sautéed in Garlic, Cilantro, Lemon Butter with Pineapple and Papaya Relishes & Mango Chutney Crab Cakes with Oregano Ginger Aioli