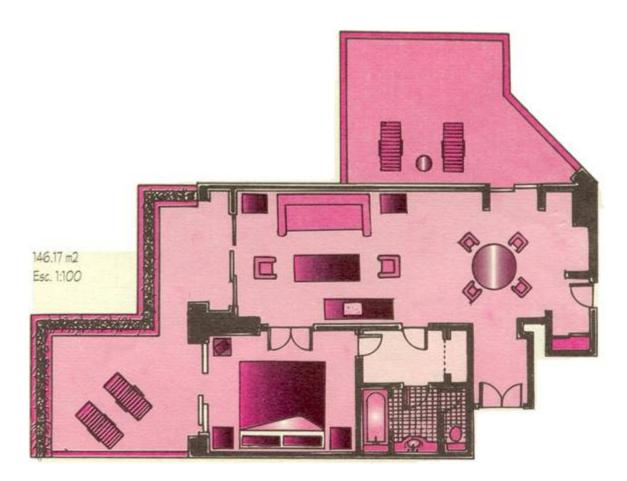

## **DIPLOMAT SUITE**

- 2 Diplomat suites, located on the ninth floor of Banderas building.
- One King size bedroom.
- Living & dining room area with bar.
- Large balcony overlooking Banderas Bay.

#### 1,346.20 square feet