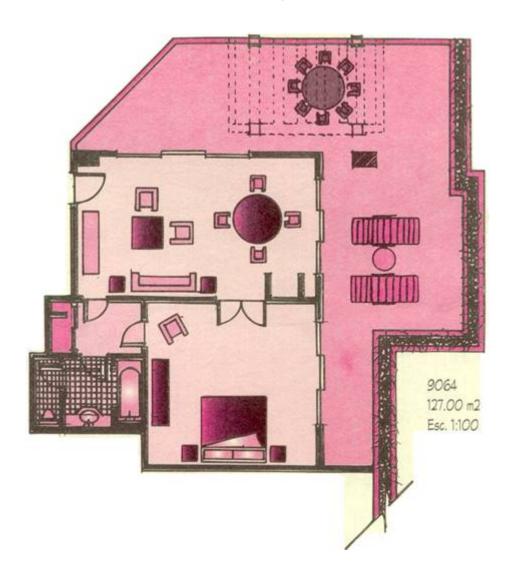

## **GOVERNOR SUITE**

- 4 Bay Governor suites, located on the fourth & sixth floors of Banderas building.
- One King size bedroom and optional connector with two double beds.
- Living & dining room area with bar.
- Large balcony overlooking Banderas Bay.

#### 1,549.40 square feet