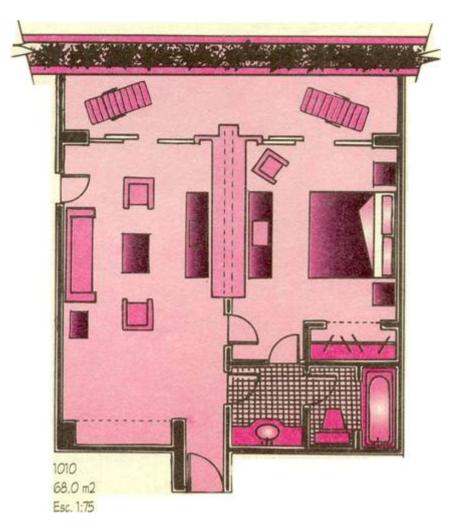

# JUNIOR SUITE

- 10 Bay Executive or Junior Suite, located in the Azteca building above the Lobby area.
- One King size bedroom suite and optional connector with two double beds.
- Living room area with bar.

720.80 square feet