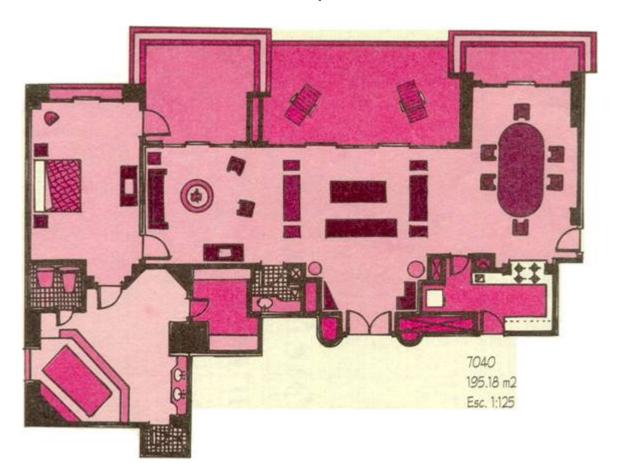

## **AMBASSADOR SUITE**

- 4 Bay Ambassador suites, located on the third & fifth floors of Banderas building.
- One King size bedroom suite and optional connector with two double beds.
- Living & dining room area with bar.
- Large terrace with Jacuzzi.

1,498.62 square feet