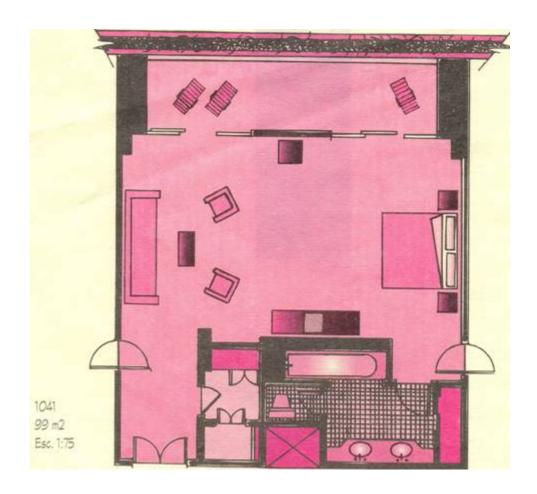

# **EMPEROR SUITE**

- 4 one bedroom studio suites, located on the fist and second floor in Banderas building.
- Spacious area with bar where you can accommodate up to 50 people for entertaining.