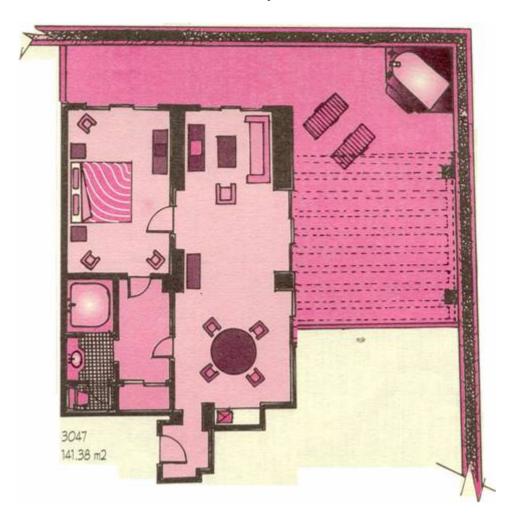

# JUNIOR SUITE

- 10 Bay Executive or Junior Suite, located in the Azteca building above the Lobby area.
- One King size bedroom suite and optional connector with two double beds.
- Living room area with bar.

720.80 square feet