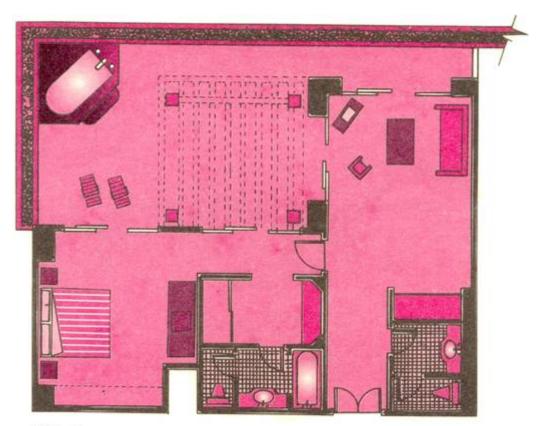

# **LUXURY SUITE**

- 2 Bay Luxury suites, located in the Aztec building on both corners of the fifth floor.
- One King size bedroom suite.
- Living room with bar and dining area.
- Oversize balcony with Jacuzzi overlooking Banderas Bay.
- Parlor has separate bathrooms.

1,426.76 square feet

5003 134.60 m2 Esc. 1:75