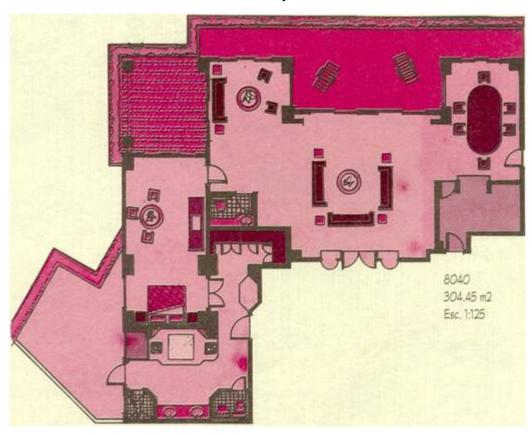

#### PRESIDENTIAL SUITE

- Bay Penthouse suite with vaulted ceiling, located on the eight floor in Banderas building.
- Living room with piano, dining room, guest bathroom & balcony area where you can accommodate up to 60 guest reception style.
- Jacuzzi in the bathroom.
- Service area with bar, refrigerator & ice maker.
- Optional connector with two double beds.