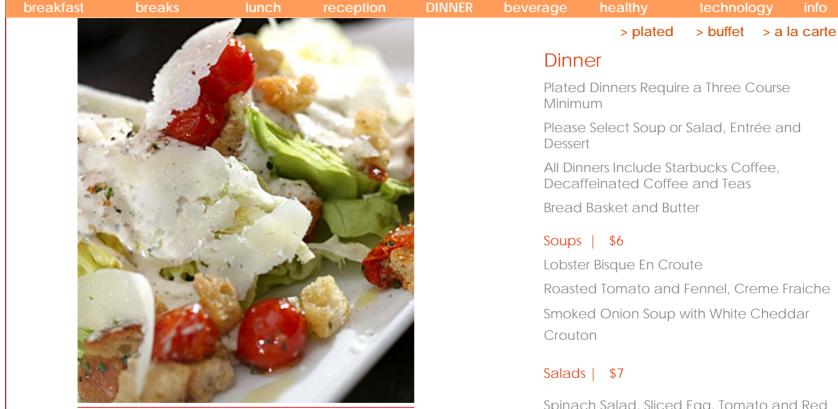

#### Salads | \$7

Boston Bibb with Brie, Dried Sliced Pears, Dried Cranberries, Walnuts and Aged Sherry Vinaigrette

Hearts of Romaine, Shaved Parmesan, Garlic Croutons and Caesar Dressing

Roasted Tomato and Fennel, Creme Fraiche Smoked Onion Soup with White Cheddar

Spinach Salad, Sliced Egg, Tomato and Red Onions, Goat Cheese, Tomato Bacon Vinaigrette

Bibb Lettuce, Strawberries, Banana Chips, Orange Segments, Blue Cheese Crumbles and Pomegranate Vinaigrette

800 Washington Avenue | St. Louis | Missouri 63101 314.621.9600 | www.renaissancehotels.com/stldt