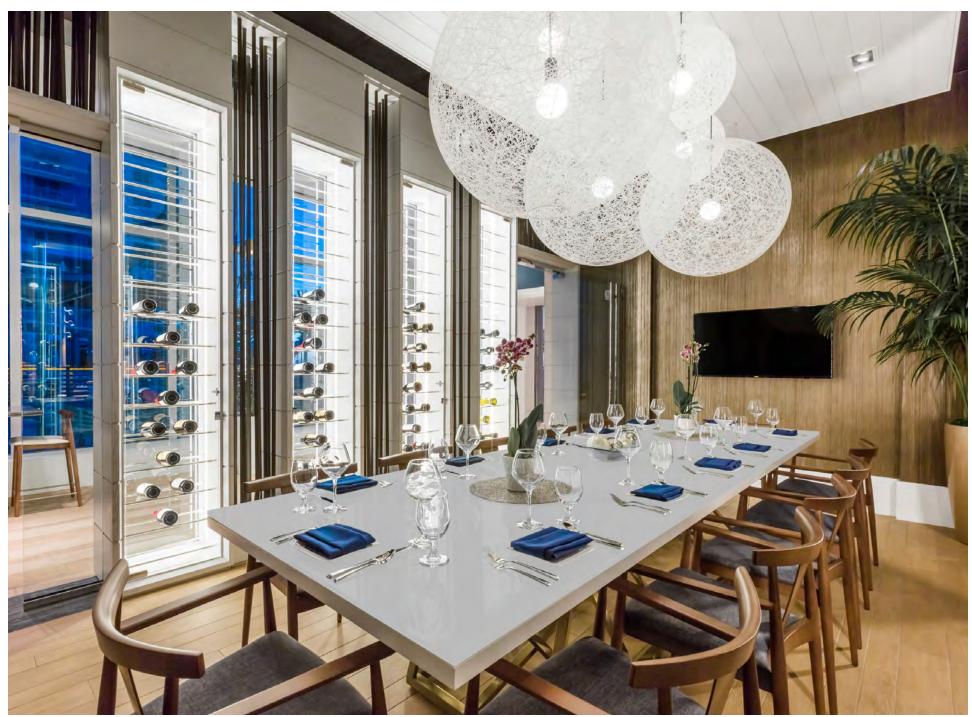

Lobby



Private Dining Room Seats Up to 14

# MEETING SPACE CAPACITY CHART

| Lobby Level      | Square<br>Feet | Dimensions  | Banquet<br>Rounds of 10 | Reception | Classroom | Theatre | Crescent | Hollow<br>Square | U-Shape |
|------------------|----------------|-------------|-------------------------|-----------|-----------|---------|----------|------------------|---------|
| Dunes Ballroom   | 10,632         | 144' x 74'  | 720                     | 1,080     | 612       | 1,136   | 360      | n/a              | 360     |
| Dunes I          | 1,785          | 48' x 38'   | 120                     | 180       | 84        | 154     | 54       | 48               | 42      |
| Dunnes II        | 1,739          | 48' x 37'   | 120                     | 180       | 84        | 140     | 54       |