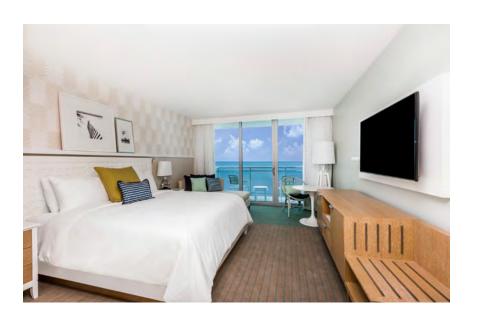

## AMENITIES INCLUDE:

- » 343 beautifully designed guestrooms with breathtaking Gulf of Mexico and Intracoastal Waterway views
- » Full-service Pallavi Spa
- » 24/7 state-of-the-art fitness center
- » Heated pool
- » 22,000 square feet of meeting space, including the area's largest ballroom
- 5 dining options, including Ocean Hai –
   Clearwater Beach's only Asian-fusion restaurant