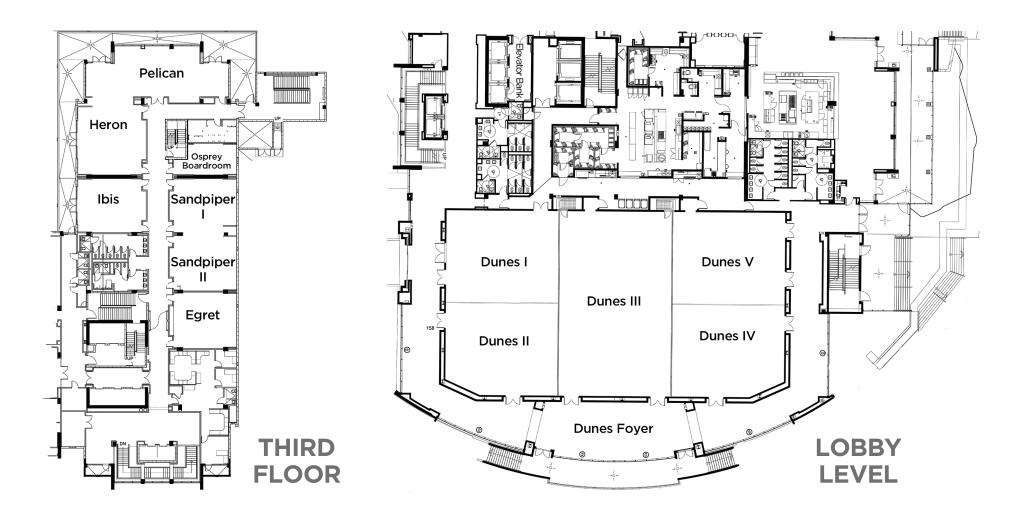

# MEETING SPACE CAPACITY CHART

| Lobby Level      | Square<br>Feet | Dimensions  | Banquet<br>Rounds of 10 | Reception | Classroom | Theatre | Crescent | Hollow<br>Square | U-Shape |
|------------------|----------------|-------------|-------------------------|-----------|-----------|---------|----------|------------------|---------|
| Dunes Ballroom   | 10,632         | 144' x 74'  | 720                     | 1,080     | 612       | 1,136   | 360      | n/a              | 360     |
| Dunes I          | 1,785          | 48' x 38'   | 120                     | 180       | 84        | 154     | 54       | 48               | 42      |
| Dunnes II        | 1,739          | 48' x 37'   | 120                     | 180       | 84        | 140     | 54       | 48               | 42      |
| Dunes III        | 3,584          | 48' x 74'   | 240                     | 360       | 156       | 360     | 120      | 78               | 63      |
| Dunes IV         | 1,739          | 48' x 37'   | 120                     | 180       | 84        | 140     | 54       | 48               | 42      |
| Dunes V          | 1,785          | 48' x 37'   | 120                     | 180       | 84        | 154     | 54       | 48               | 42      |
| Dunes Foyer      | 5,372          | 113' x 190' | n/a                     | 550       | n/a       | n/a     | n/a      | n/a              | n/a     |
| Sandpiper        | 1,577          | 32' x 53'   | 100                     | 140       | 66        | 110     | 48       | 46               | 48      |
| Sandpiper I      | 773            | 32' x 26'   | 50                      | 60        | 36        | 60      | 30       | 28               | 30      |
| Sandpiper II     | 804            | 32' x 27'   | 50                      | 60        | 36        | 60      | 30       | 28               | 30      |
| Pelican          | 1,464          | 67' x 27'   | 80                      | 150       | 48        | 90      | 42       | 40               | 42      |
| Heron            | 1,075          | 33' x 36'   | 60                      | 75        | 45        | 84      | 42       | 40               | 42      |
| Egret            | 801            | 27' x 29'   | 50                      | 60        | 36        | 60      | 30       | 28               | 30      |
| Ibis             | 797            | 32' x 27'   | 50                      | 60        | 36        | 60      | 30       | 28               | 30      |
| Osprey Boardroom | 380            | 30' x 15'   | n/a                     | n/a       | n/a       | n/a     | 12       | n/a              | n/a     |

<sup>\*</sup>Our meeting room capacities have been calculated using the Meeting Professional International Comfort Calculator

Osprey Boardroom

Dunes Ballroom