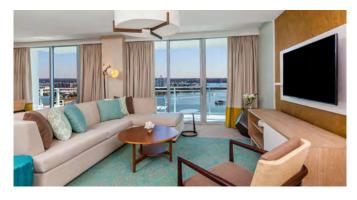

## AMENITIES INCLUDE:

- » 343 beautifully designed guestrooms with breathtaking Gulf of Mexico and Intracoastal Waterway views
- » Full-service Pallavi Spa
- » 24/7 state-of-the-art fitness center
- » Heated pool
- » 22,000 square feet of meeting space, including the area's largest ballroom
- 5 dining options, including Ocean Hai –
   Clearwater Beach's only Asian-fusion restaurant