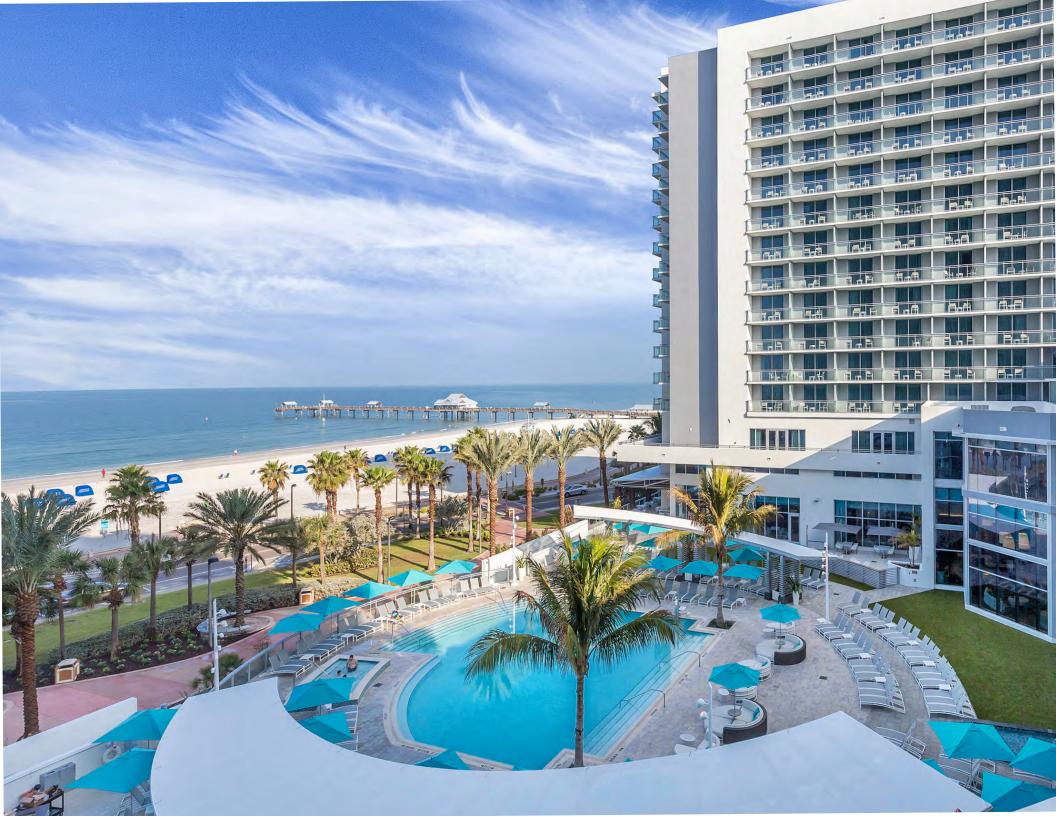

## AMENITIES INCLUDE:

- » 343 beautifully designed guestrooms with breathtaking Gulf of Mexico and Intracoastal Waterway views
- » Full-service Pallavi Spa
- » 24/7 state-of-the-art fitness center
- » Heated pool
- » 22,000 square feet of meeting space, including the area's largest ballroom
- 5 dining options, including Ocean Hai –
   Clearwater Beach's only Asian-fusion restaurant