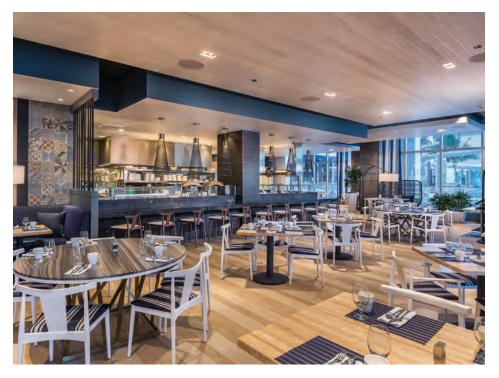

## OCEAN HAI

Savor beautifully prepared cuisine in a chic setting overlooking the shimmering waters of the Gulf. As the only Asian-fusion restaurant in Clearwater, Ocean Hai is proud to offer delectable sushi and sashimi platters, along with other flavorful dishes prepared with fresh, locally sourced ingredients. Enjoy relaxing meals indoors or take in the views from our shaded outdoor dining areas.