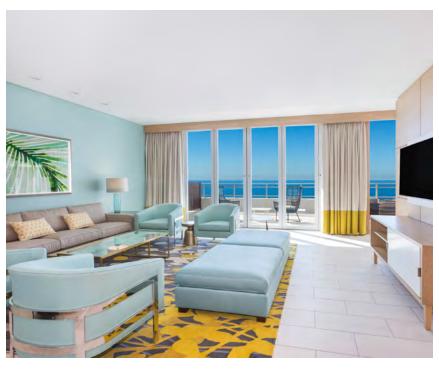

## AMENITIES INCLUDE:

- » 343 beautifully designed guestrooms with breathtaking Gulf of Mexico and Intracoastal Waterway views
- » Full-service Pallavi Spa
- » 24/7 state-of-the-art fitness center
- » Heated pool
- » 22,000 square feet of meeting space, including the area's largest ballroom
- 5 dining options, including Ocean Hai –
   Clearwater Beach's only Asian-fusion restaurant