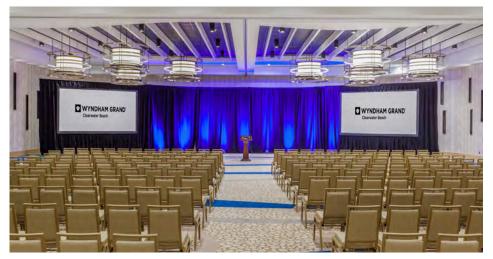

# MEMORABLE MEETINGS & EXTRAORDINARY EVENTS HAPPEN HERE

Beautiful beach setting. Chic modern spaces. Impeccable personalized service. Wyndham Grand Clearwater Beach is perfect for both work and play. We offer 22,000 square feet of sophisticated, premium meeting space, including the 10,632-square-foot Dunes Ballroom which can comfortably host up to 700 guests. Twelve flexible, thoughtfully designed meeting rooms enable you to create the ideal space and custom configuration no matter the occasion – from memorable meeting to grand event.