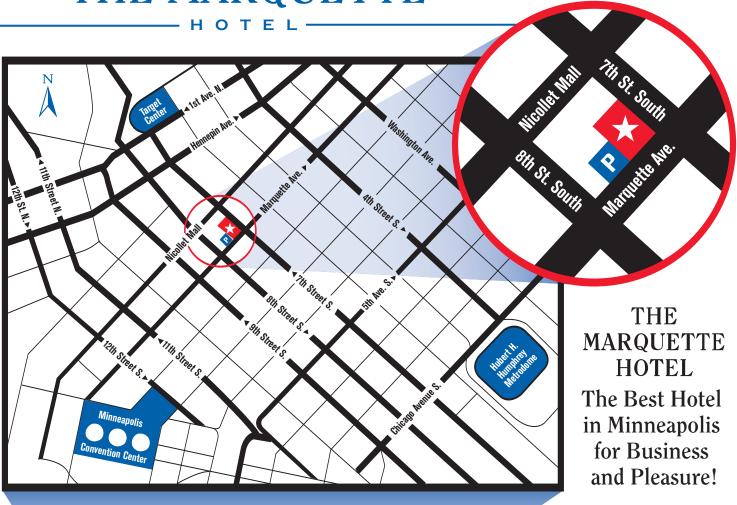

#### FROM THE NORTH:

Take I-94 South/East to the 4th Street exit (#230). Continue straight onto 4th Street North. Turn Right onto 1st Avenue North. Turn left onto 8th Street North. Turn left onto Marquette Avenue.

## FROM THE SOUTH (AIRPORT):

Take I-494 West from the Minneapolis Airport. Take the I-35 North exit and go north on I-35. Merge onto MN-65 North via the exit (on the left) toward DOWNTOWN EXITS. Take the MN-65/5th Avenue South exit on the left. Turn slight left onto South 5th Avenue/MN-65 North/5th Avenue South. Turn left onto 9th Street South. Turn right onto Marquette Avenue.

## FROM THE EAST:

Take I-94 West toward Minneapolis. Take the 11th Street exit (#233A). Turn slight left to take the 11th Street ramp. Turn slight left onto 11th Street South. Turn right onto Marquette Avenue.

#### FROM THE WEST:

Take I-394 East toward Minneapolis. Take the 12th Street North exit (#9A). Turn slight right onto 12th Street North. Turn left onto Hennepin Avenue. Turn right onto 8th Street South. Turn left onto Marquette Avenue.

**PARKING:** Recommended in the IDS Parking Lot on Marquette Avenue. The entrance is on the left between 8th and 7th Streets.