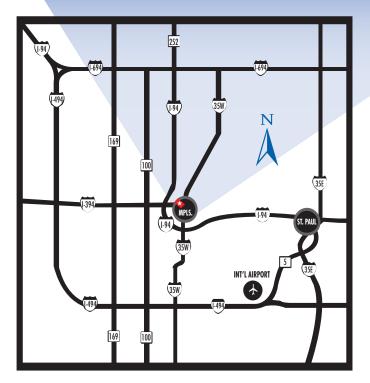

#### FROM THE NORTH:

Take I-94 South/East to the 4th Street exit (#230). Continue straight onto 4th Street North. Turn Right onto 1st Avenue North. Turn left onto 8th Street North. Turn left onto Marquette Avenue.

## FROM THE SOUTH (AIRPORT):

Take I-494 West from the Minneapolis Airport. Take the I-35 North exit and go north on I-35. Merge onto MN-65 North via the exit (on the left) toward DOWNTOWN EXITS. Take the MN-65/5th Avenue South exit on the left. Turn slight left onto South 5th Avenue/MN-65 North/5th Avenue South. Turn left onto 9th Street South. Turn right onto Marquette Avenue.

## FROM THE EAST:

Take I-94 West toward Minneapolis. Take the 11th Street exit (#233A). Turn slight left to take the 11th Street ramp. Turn slight left onto 11th Street South. Turn right onto Marquette Avenue.

#### FROM THE WEST:

Take I-394 East toward Minneapolis. Take the 12th Street North exit (#9A). Turn slight right onto 12th Street North. Turn left onto Hennepin Avenue. Turn right onto 8th Street South. Turn left onto Marquette Avenue.